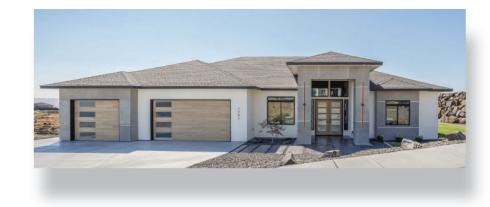

## THE Symphony Flex

## FEATURES

- Award Wining Primary Suite!
- Stunning Primary Suite
- Raised Ceilings
- Tile in laundry & Bathroom
- Huntwood Soft Close Cabinets
- Large Kitchen Island
- Quartz Countertops
- Oversized Pantry
- Large 16 x 17 Flex Room
- Large Covered Patio & Porch