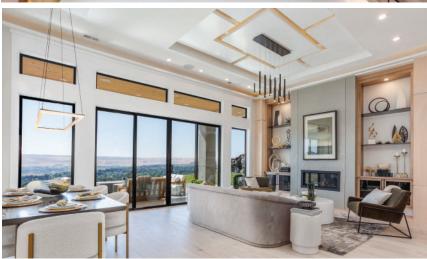

## FEATURES

- Award Wining Primary Suite!
- Stunning Primary Suite
- Raised Ceilings
- Tile in laundry & Bathroom
- Huntwood Soft Close Cabinets
- Large Kitchen Island
- Quartz Countertops
- Oversized Pantry
- Large 16 x 17 Flex Room
- Large Covered Patio & Porch