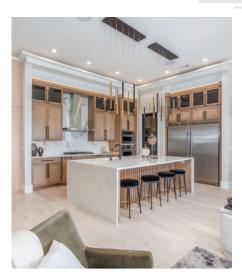

## FEATURES

- Award Wining Primary Suite!
- Stunning Primary Suite
- Raised Ceilings
- Tile in laundry & Bathroom
- Huntwood Soft Close Cabinets
- Large Kitchen Island
- Quartz Countertops
- Oversized Pantry
- Large 16 x 17 Flex Room
- Large Covered Patio & Porch