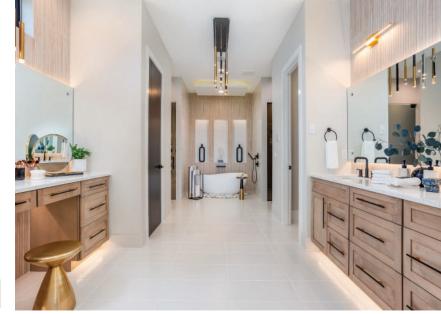

## FEATURES

- Award Wining Primary Suite!
- Stunning Primary Suite
- Raised Ceilings
- Tile in laundry & Bathroom
- Huntwood Soft Close Cabinets
- Large Kitchen Island
- Quartz Countertops
- Oversized Pantry
- Large 16 x 17 Flex Room
- Large Covered Patio & Porch