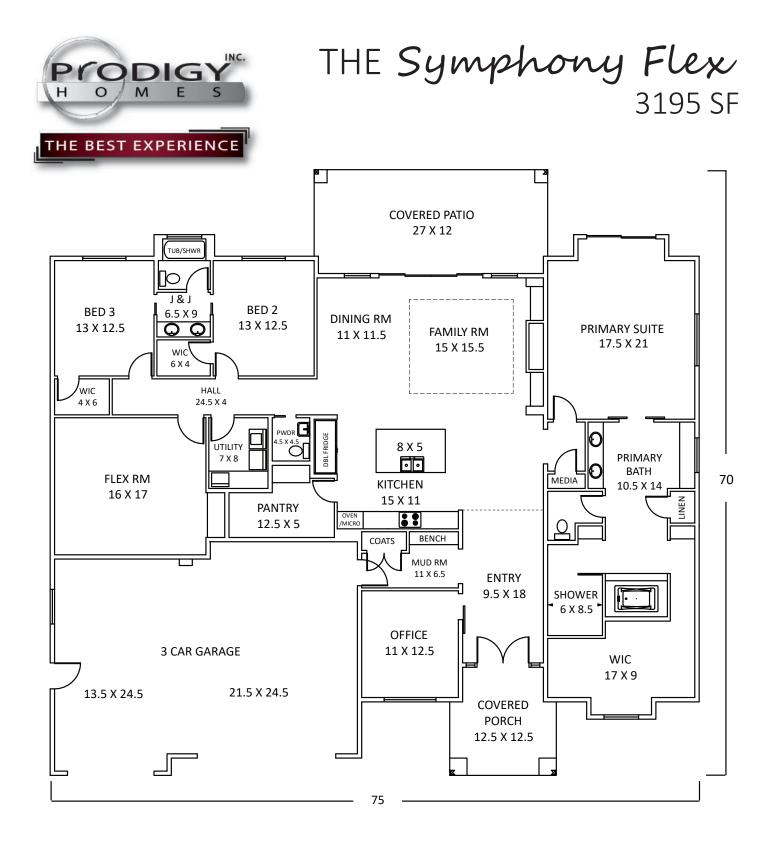

3195 3 <sup>2</sup> FULL 3

## THE Symphony Flex

## FEATURES

- Award Wining Primary Suite!
- Stunning Primary Suite
- Raised Ceilings
- Tile in laundry & Bathroom
- Huntwood Soft Close Cabinets
- Large Kitchen Island
- Quartz Countertops
- Oversized Pantry
- Large 16 x 17 Flex Room
- Large Covered Patio & Porch