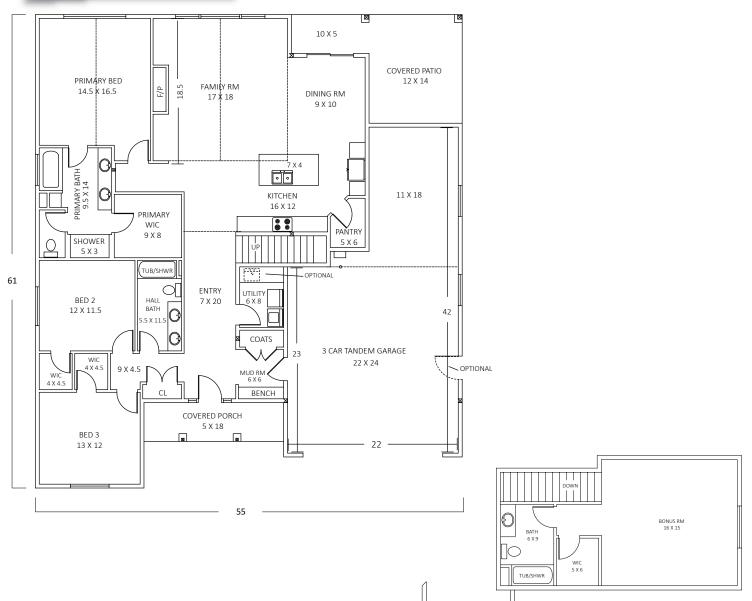

## THE Interlude Bonus

- 16 FT. Ceiling at Entryway
- Vaulted Ceilings at Family Room & Primary
- Large Pantry
- Huntwood Dovetail/Soft Close Cabinets
- Mudroom with Built in Bench
- Large Bonus Room with 3rd Bath
- Walk in Closets with Built in Shelving
- 3 Car Tandem Garage

## THE Interlude Bonus MAIN 2060 SF BONUS 398 SF

нын

Prodigy Homes, Inc. reserves the right to modify floor plans, designs and prices. Dimensions and square footage are approximate. © Prodigy Homes™ 2023