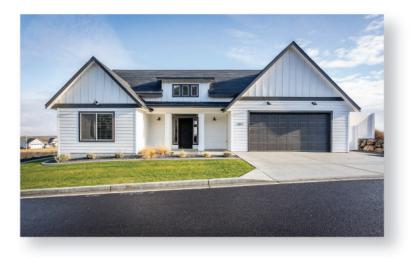

## THE Interlude Bonus

- 16 FT. Ceiling at Entryway
- Vaulted Ceilings at Family Room & Primary
- Large Pantry
- Huntwood Dovetail/Soft Close Cabinets
- Mudroom with Built in Bench
- Large Bonus Room with 3rd Bath
- Walk in Closets with Built in Shelving
- 3 Car Tandem Garage

Find more floorplans at **WWW.HOMESBYPRODIGY.COM** 2055 N Steptoe St, Ste 110, Kennewick WA 99336 509-737-6227

Photos are of previously built homes and may contain upgrades.