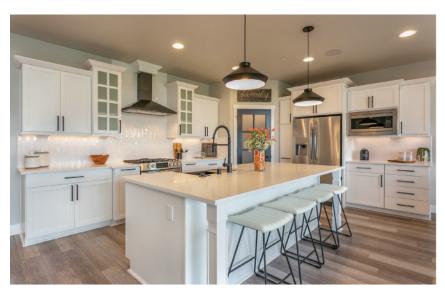

## THE Interlude Bonus

- 16 FT. Ceiling at Entryway
- Vaulted Ceilings at Family Room & Primary
- Large Pantry
- Huntwood Dovetail/Soft Close Cabinets
- Mudroom with Built in Bench
- Large Bonus Room with 3rd Bath
- Walk in Closets with Built in Shelving
- 3 Car Tandem Garage

Find more floorplans at **WWW.HOMESBYPRODIGY.COM** 2055 N Steptoe St, Ste 110, Kennewick WA 99336 509-737-6227

Photos are of previously built homes and may contain upgrades.