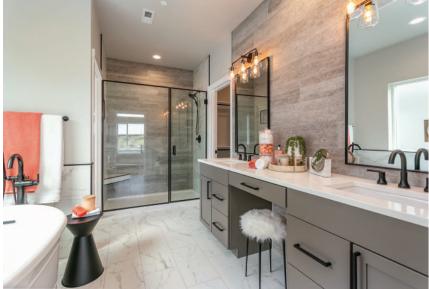

## THE Interlude Bonus

- 16 FT. Ceiling at Entryway
- Vaulted Ceilings at Family Room & Primary
- Large Pantry
- Huntwood Dovetail/Soft Close Cabinets
- Mudroom with Built in Bench
- Large Bonus Room with 3rd Bath
- Walk in Closets with Built in Shelving
- 3 Car Tandem Garage

Find more floorplans at **WWW.HOMESBYPRODIGY.COM** 2055 N Steptoe St, Ste 110, Kennewick WA 99336 509-737-6227

Photos are of previously built homes and may contain upgrades.