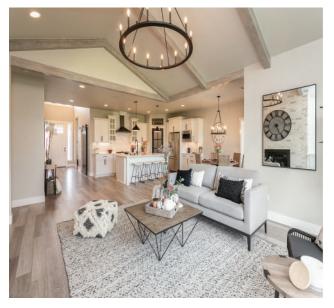

## THE Interlude Bonus

- 16 FT. Ceiling at Entryway
- Vaulted Ceilings at Family Room & Primary
- Large Pantry
- Huntwood Dovetail/Soft Close Cabinets
- Mudroom with Built in Bench
- Large Bonus Room with 3rd Bath
- Walk in Closets with Built in Shelving
- 3 Car Tandem Garage

Find more floorplans at **WWW.HOMESBYPRODIGY.COM** 2055 N Steptoe St, Ste 110, Kennewick WA 99336 509-737-6227

Photos are of previously built homes and may contain upgrades.