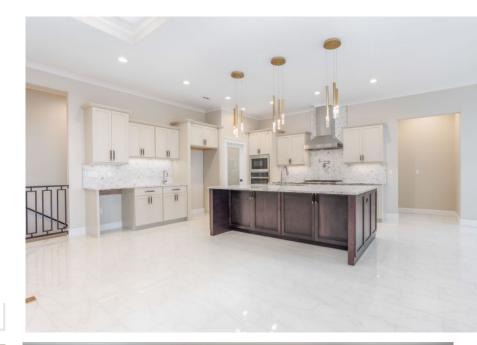

## FEATURES

- Award Wining Primary Suite!
- Oversized Pantry
- Huntwood Dovetail/SoftClose Cabinets
- Large Rec Room Downstairs
- 8' X 5' Kitchen Island
- Walk-in Closets & Ample Storage
- Large Home Office/6th Bedroom
- Mudroom with Built-in Bench
- Fully Tiled Primary Walk-Around Shower
- Large Covered Deck & Patio