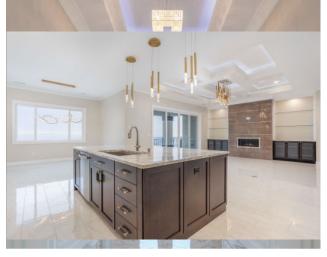

## FEATURES

- Award Wining Primary Suite!
- Oversized Pantry
- Huntwood Dovetail/SoftClose Cabinets
- Large Rec Room Downstairs
- 8' X 5' Kitchen Island
- Walk-in Closets & Ample Storage
- Large Home Office/6th Bedroom
- Mudroom with Built-in Bench
- Fully Tiled Primary Walk-Around Shower
- Large Covered Deck & Patio