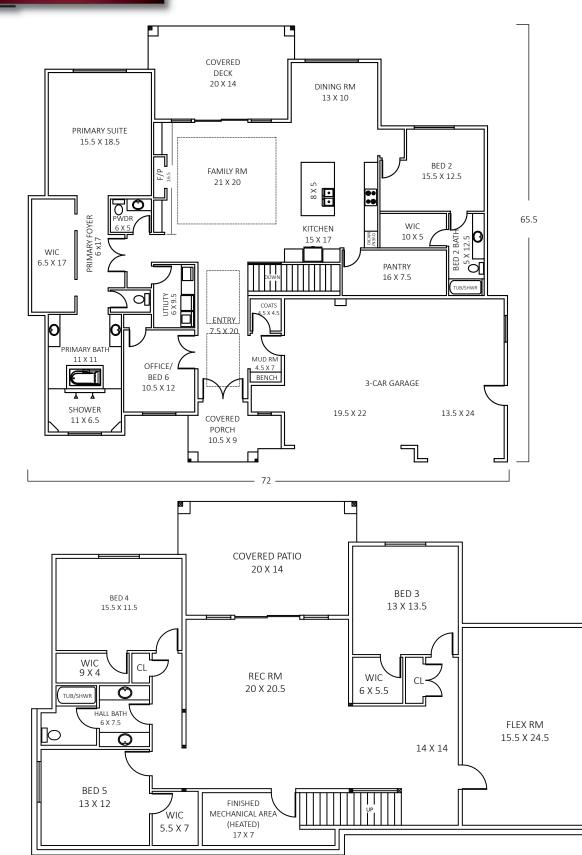

□ 4725 □ 6 □ 3 FULL □ 3

## THE Aria Basement

## FEATURES

- Award Wining Primary Suite!
- Oversized Pantry
- Huntwood Dovetail/SoftClose Cabinets
- Large Rec Room Downstairs
- 8' X 5' Kitchen Island
- Walk-in Closets & Ample Storage
- Large Home Office/6th Bedroom
- Mudroom with Built-in Bench
- Fully Tiled Primary Walk-Around Shower
- Large Covered Deck & Patio

## THE Aria Basement MAIN 2620 SF BASEMENT 2105 SF

Prodigy Homes, Inc. reserves the right to modify floor plans, designs and prices. Dimensions and square footage are approximate. © Prodigy Homes™ 2023