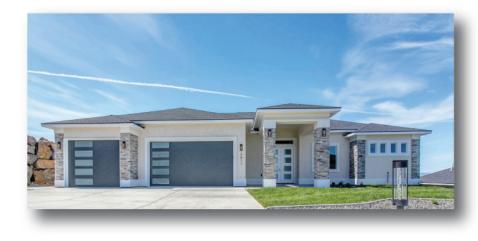

□ 4725 □ 6 □ 3 FULL □ 3

## THE Aria Basement

## FEATURES

- Award Wining Primary Suite!
- Oversized Pantry
- Huntwood Dovetail/SoftClose Cabinets
- Large Rec Room Downstairs
- 8' X 5' Kitchen Island
- Walk-in Closets & Ample Storage
- Large Home Office/6th Bedroom
- Mudroom with Built-in Bench
- Fully Tiled Primary Walk-Around Shower
- Large Covered Deck & Patio







Find more floorplans at **WWW.HOMESBYPRODIGY.COM** 2055 N Steptoe St, Ste 110, Kennewick WA 99336 509-737-6227

Photos are of previously built homes and may contain upgrades.



## THE Aria Basement MAIN 2620 SF BASEMENT 2105 SF



Prodigy Homes, Inc. reserves the right to modify floor plans, designs and prices. Dimensions and square footage are approximate. © Prodigy Homes™ 2023