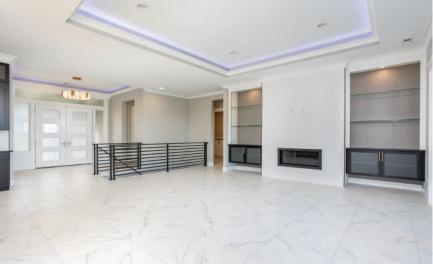

## FEATURES

- Award Wining Primary Suite!
- Oversized Primary Walk-in Closet
- Fully Tiled Primary Walk-in Shower
- Built-in Entertainment Center
- 8' X 5' Kitchen Island
- Large Pantry with Ample Shelving
- Large Rec Room Downstairs
- Large Covered Patio & Deck