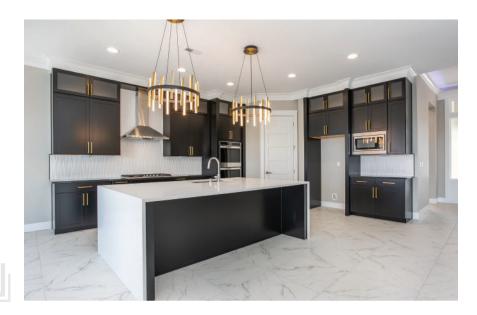

## FEATURES

- Award Wining Primary Suite!
- Oversized Primary Walk-in Closet
- Fully Tiled Primary Walk-in Shower
- Built-in Entertainment Center
- 8' X 5' Kitchen Island
- Large Pantry with Ample Shelving
- Large Rec Room Downstairs
- Large Covered Patio & Deck