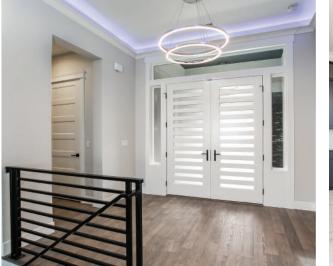

## FEATURES

- Award Wining Primary Suite!
- Oversized Primary Walk-in Closet
- Fully Tiled Primary Walk-in Shower
- Built-in Entertainment Center
- 8' X 5' Kitchen Island
- Large Pantry with Ample Shelving
- Large Rec Room Downstairs
- Large Covered Patio & Deck