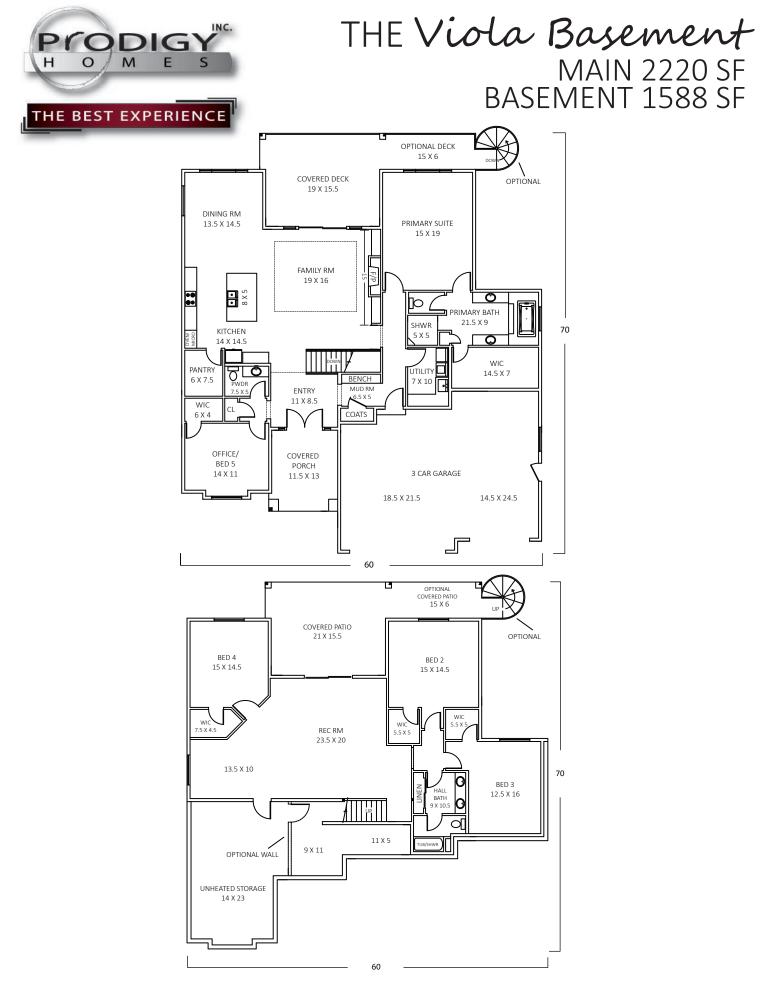

## THE Viola Basement

## FEATURES

- Award Wining Primary Suite!
- Oversized Primary Walk-in Closet
- Fully Tiled Primary Walk-in Shower
- Built-in Entertainment Center
- 8' X 5' Kitchen Island
- Large Pantry with Ample Shelving
- Large Rec Room Downstairs
- Large Covered Patio & Deck

□ 3828 □ 5 □ 2 FULL □ 3

Find more floorplans at **WWW.HOMESBYPRODIGY.COM** 2055 N Steptoe St, Ste 110, Kennewick WA 99336 509-737-6227

Photos are of previously built homes and may contain upgrades.

Prodigy Homes, Inc. reserves the right to modify floor plans, designs and prices. Dimensions and square footage are approximate. © Prodigy Homes™ 2023