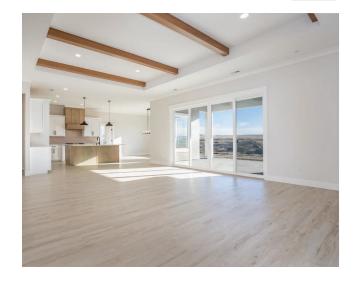

## **FEATURES**

- Large Family, Dining, & Kitchen
- 14.5 X 20' Flex Room
- Trayed Ceiling w/ LED Lights at Family
- Built-in Mudroom Bench
- 8' X 5' Kitchen Island
- Large Pantry with Built-ins
- Large Home Office/4th Bedroom
- Soaker Tub in Primary Bath
- Fully Tiled Primary Walk-Around Shower
- Large Covered Patio