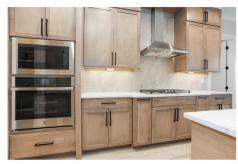

## **FEATURES**

- Large Family, Dining, & Kitchen
- 14.5 X 20' Flex Room
- Trayed Ceiling w/ LED Lights at Family
- Built-in Mudroom Bench
- 8' X 5' Kitchen Island
- Large Pantry with Built-ins
- Large Home Office/4th Bedroom
- Soaker Tub in Primary Bath
- Fully Tiled Primary Walk-Around Shower
- Large Covered Patio