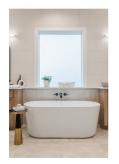

## **FEATURES**

- Large Family, Dining, & Kitchen
- 14.5 X 20' Flex Room
- Trayed Ceiling w/ LED Lights at Family
- Built-in Mudroom Bench
- 8' X 5' Kitchen Island
- Large Pantry with Built-ins
- Large Home Office/4th Bedroom
- Soaker Tub in Primary Bath
- Fully Tiled Primary Walk-Around Shower
- Large Covered Patio