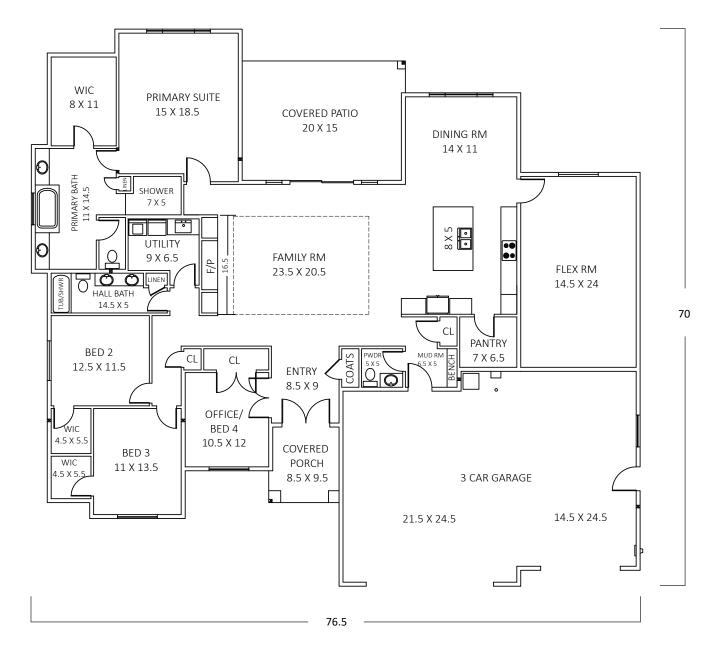

## **FEATURES**

- Large Family, Dining, & Kitchen
- 14.5 X 20' Flex Room
- Trayed Ceiling w/ LED Lights at Family
- Built-in Mudroom Bench
- 8' X 5' Kitchen Island
- Large Pantry with Built-ins
- Large Home Office/4th Bedroom
- Soaker Tub in Primary Bath
- Fully Tiled Primary Walk-Around Shower
- Large Covered Patio