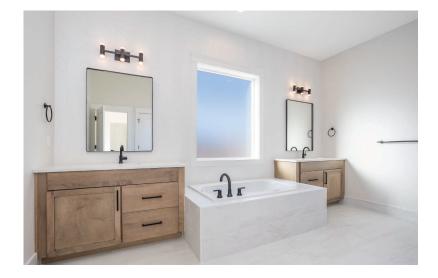

## **FEATURES**

- Large Family, Dining, & Kitchen
- 14.5 X 20' Flex Room
- Trayed Ceiling w/ LED Lights at Family
- Built-in Mudroom Bench
- 8' X 5' Kitchen Island
- Large Pantry with Built-ins
- Large Home Office/4th Bedroom
- Soaker Tub in Primary Bath
- Fully Tiled Primary Walk-Around Shower
- Large Covered Patio