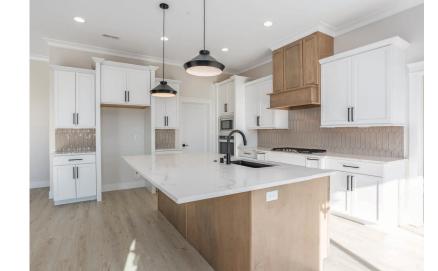

## **FEATURES**

- Large Family, Dining, & Kitchen
- 14.5 X 20' Flex Room
- Trayed Ceiling w/ LED Lights at Family
- Built-in Mudroom Bench
- 8' X 5' Kitchen Island
- Large Pantry with Built-ins
- Large Home Office/4th Bedroom
- Soaker Tub in Primary Bath
- Fully Tiled Primary Walk-Around Shower
- Large Covered Patio