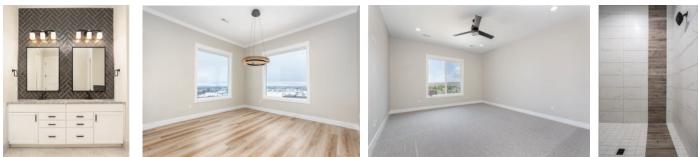

## FEATURES

- Double Tray Ceiling w/LEDs at Foyer
- Trayed Ceiling w/LEDs at Family
- Large Covered Patio
- Large Kitchen, Family, & Dining
- 8' X 5' Kitchen Island
- Large Pantry with Ample Shelving
- Walk-in Closets w/ Built-in Shelving
- Built-in Entertainment Center
- Drop in Soaker Tub in Primary Bath
- Fully Tiled Walk-in Shower in Primary Bath

□ 2256 □ 3 □ 2 FULL □ 3

Find more floorplans at **WWW.HOMESBYPRODIGY.COM** 2055 N Steptoe St, Ste 110, Kennewick WA 99336 509-737-6227

Photos are of previously built homes and may contain upgrades.

Prodigy Homes, Inc. reserves the right to modify floor plans, designs and prices. Dimensions and square footage are approximate. © Prodigy Homes™ 2023