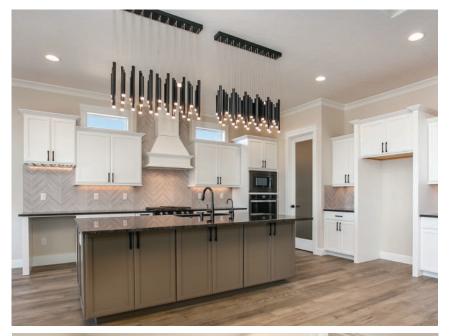

## FEATURES

- Double Tray Ceiling w/LEDs at Foyer
- Trayed Ceiling w/LEDs at Family
- Large Covered Patio
- Large Kitchen, Family, & Dining
- 8' X 5' Kitchen Island
- Large Pantry with Ample Shelving
- Walk-in Closets w/ Built-in Shelving
- Built-in Entertainment Center
- Drop in Soaker Tub in Primary Bath
- Fully Tiled Walk-in Shower in Primary Bath