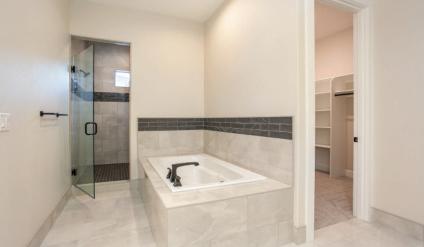

## FEATURES

- Double Tray Ceiling w/LEDs at Foyer
- Trayed Ceiling w/LEDs at Family
- Large Covered Patio
- Large Kitchen, Family, & Dining
- 8' X 5' Kitchen Island
- Large Pantry with Ample Shelving
- Walk-in Closets w/ Built-in Shelving
- Built-in Entertainment Center
- Drop in Soaker Tub in Primary Bath
- Fully Tiled Walk-in Shower in Primary Bath