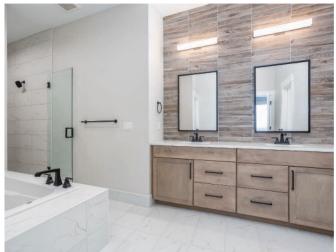

## FEATURES

- Double Tray Ceiling w/LEDs at Foyer
- Trayed Ceiling w/LEDs at Family
- Large Covered Patio
- Large Kitchen, Family, & Dining
- 8' X 5' Kitchen Island
- Large Pantry with Ample Shelving
- Walk-in Closets w/ Built-in Shelving
- Built-in Entertainment Center
- Drop in Soaker Tub in Primary Bath
- Fully Tiled Walk-in Shower in Primary Bath