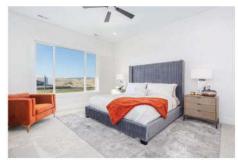

## **FEATURES**

- Oversized 3rd Garage Bay
- Large Pantry Built-ins
- Trayed Ceiling w/ LED Lights at Family
- Built-in Mudroom Bench
- 8' X 5' Kitchen Island
- Huntwood Dovetail/Soft Cabinets
- Large Home Office
- Large Walk-in Primary Closet
- Fully Tiled Primary Walk-Around Shower
- Large Covered Patio