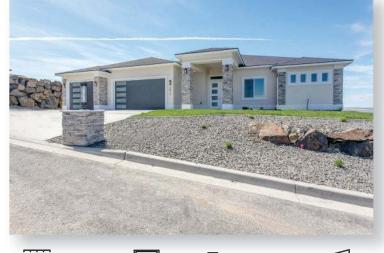

## THE Sonata

## **FEATURES**

- Oversized 3rd Garage Bay
- Large Pantry Built-ins
- Trayed Ceiling w/ LED Lights at Family
- Built-in Mudroom Bench
- 8' X 5' Kitchen Island
- Huntwood Dovetail/Soft Cabinets
- Large Home Office
- Large Walk-in Primary Closet
- Fully Tiled Primary Walk-Around Shower
- Large Covered Patio

Find more floorplans at WWW.HOMESBYPRODIGY.COM

Photos are of previously built homes and may contain upgrades.