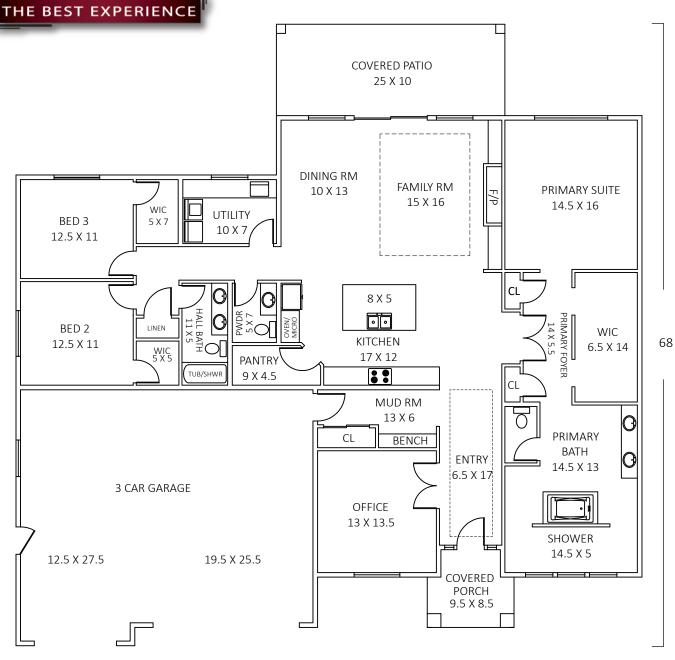

## **FEATURES**

- Oversized 3rd Garage Bay
- Large Pantry Built-ins
- Trayed Ceiling w/ LED Lights at Family
- Built-in Mudroom Bench
- 8' X 5' Kitchen Island
- Huntwood Dovetail/Soft Cabinets
- Large Home Office
- Large Walk-in Primary Closet
- Fully Tiled Primary Walk-Around Shower
- Large Covered Patio