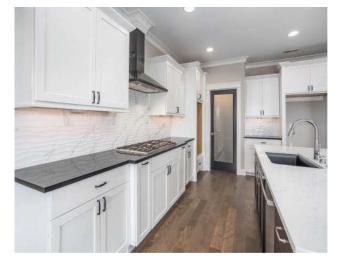

## **FEATURES**

- Oversized 3rd Garage Bay
- Large Pantry Built-ins
- Trayed Ceiling w/ LED Lights at Family
- Built-in Mudroom Bench
- 8' X 5' Kitchen Island
- Huntwood Dovetail/Soft Cabinets
- Large Home Office
- Large Walk-in Primary Closet
- Fully Tiled Primary Walk-Around Shower
- Large Covered Patio

Find more floorplans at WWW.HOMESBYPRODIGY.COM

Photos are of previously built homes and may contain upgrades.