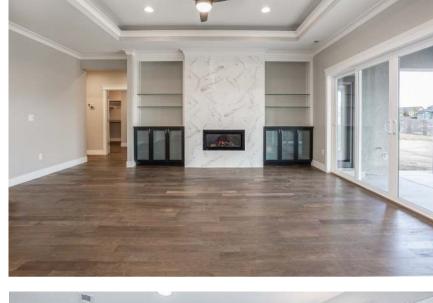

## **FEATURES**

- Oversized 3rd Garage Bay
- Large Pantry Built-ins
- Trayed Ceiling w/ LED Lights at Family
- Built-in Mudroom Bench
- 8' X 5' Kitchen Island
- Huntwood Dovetail/Soft Cabinets
- Large Home Office
- Large Walk-in Primary Closet
- Fully Tiled Primary Walk-Around Shower
- Large Covered Patio

Find more floorplans at WWW.HOMESBYPRODIGY.COM

Photos are of previously built homes and may contain upgrades.