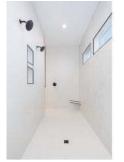

## **FEATURES**

- Oversized 3rd Garage Bay
- Large Pantry Built-ins
- Trayed Ceiling w/ LED Lights at Family
- Built-in Mudroom Bench
- 8' X 5' Kitchen Island
- Huntwood Dovetail/Soft Cabinets
- Large Home Office
- Large Walk-in Primary Closet
- Fully Tiled Primary Walk-Around Shower
- Large Covered Patio