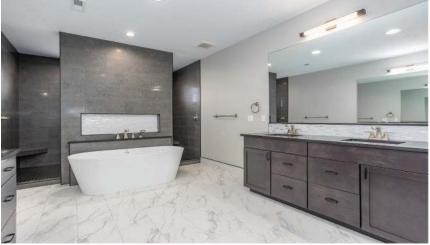

## **FEATURES**

- Oversized 3rd Garage Bay
- Large Pantry Built-ins
- Trayed Ceiling w/ LED Lights at Family
- Built-in Mudroom Bench
- 8' X 5' Kitchen Island
- Huntwood Dovetail/Soft Cabinets
- Large Home Office
- Large Walk-in Primary Closet
- Fully Tiled Primary Walk-Around Shower
- Large Covered Patio

Find more floorplans at WWW.HOMESBYPRODIGY.COM

Photos are of previously built homes and may contain upgrades.