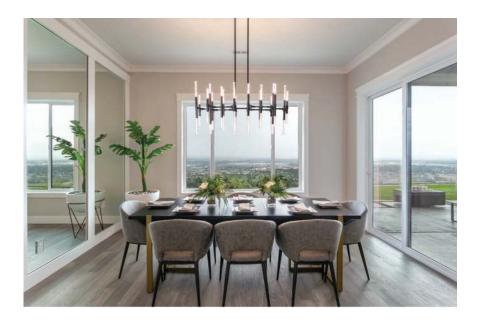

## **FEATURES**

- Award Wining Primary Suite!
- Oversized Walk-in Pantry
- Trayed Ceiling at Entry & Family Room
- Jack & Jill Bathroom
- 8' X 5' Kitchen Island
- Huntwood Dovetail/Soft Close Cabinets
- Large Home Office/4th Bedroom
- Mudroom with Built-in Bench
- Fully Tiled Primary Walk-Around Shower
- Large Covered Patio