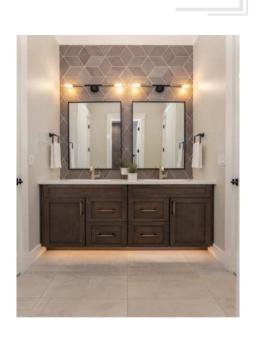

## **FEATURES**

- Award Wining Primary Suite!
- Oversized Walk-in Pantry
- Trayed Ceiling at Entry & Family Room
- Jack & Jill Bathroom
- 8' X 5' Kitchen Island
- Huntwood Dovetail/Soft Close Cabinets
- Large Home Office/4th Bedroom
- Mudroom with Built-in Bench
- Fully Tiled Primary Walk-Around Shower
- Large Covered Patio