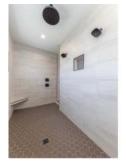

## **FEATURES**

- Award Wining Primary Suite!
- Oversized Walk-in Pantry
- Trayed Ceiling at Entry & Family Room
- Jack & Jill Bathroom
- 8' X 5' Kitchen Island
- Huntwood Dovetail/Soft Close Cabinets
- Large Home Office/4th Bedroom
- Mudroom with Built-in Bench
- Fully Tiled Primary Walk-Around Shower
- Large Covered Patio