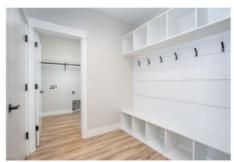

## **FEATURES**

- Award Wining Primary Suite!
- Oversized Walk-in Pantry
- Trayed Ceiling at Entry & Family Room
- Jack & Jill Bathroom
- 8' X 5' Kitchen Island
- Huntwood Dovetail/Soft Close Cabinets
- Large Home Office/4th Bedroom
- Mudroom with Built-in Bench
- Fully Tiled Primary Walk-Around Shower
- Large Covered Patio