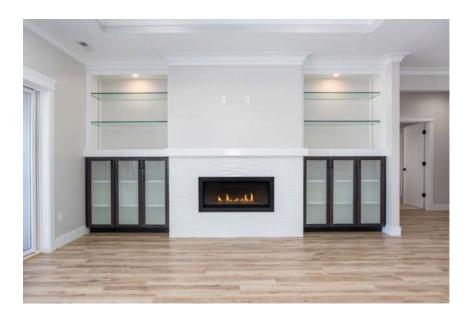

## **FEATURES**

- Award Wining Primary Suite!
- Oversized Walk-in Pantry
- Trayed Ceiling at Entry & Family Room
- Jack & Jill Bathroom
- 8' X 5' Kitchen Island
- Huntwood Dovetail/Soft Close Cabinets
- Large Home Office/4th Bedroom
- Mudroom with Built-in Bench
- Fully Tiled Primary Walk-Around Shower
- Large Covered Patio