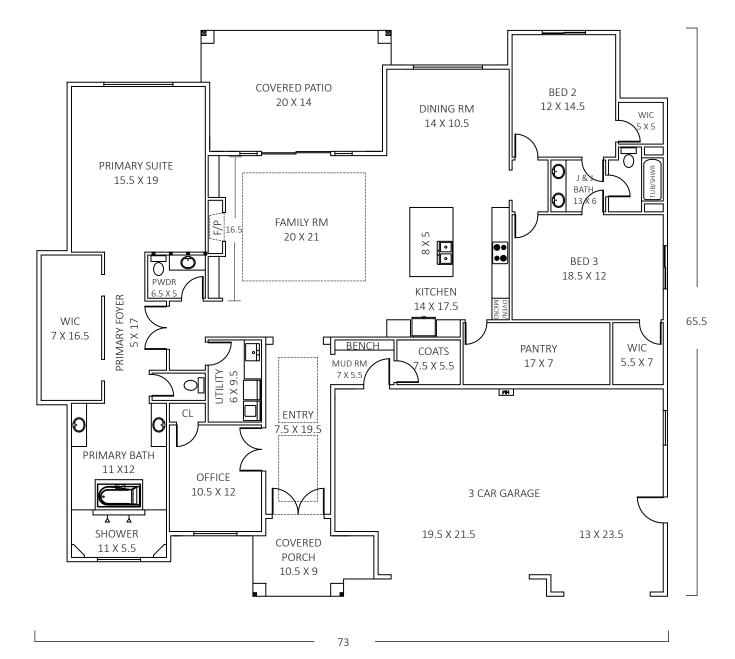

## **FEATURES**

- Award Wining Primary Suite!
- Oversized Walk-in Pantry
- Trayed Ceiling at Entry & Family Room
- Jack & Jill Bathroom
- 8' X 5' Kitchen Island
- Huntwood Dovetail/Soft Close Cabinets
- Large Home Office/4th Bedroom
- Mudroom with Built-in Bench
- Fully Tiled Primary Walk-Around Shower
- Large Covered Patio